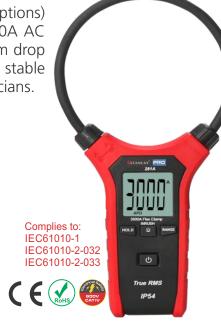

## True RMS Flex Clamp | 281 A/C/E

281 series can measure large currents in various harsh and hard to reach environments. They are designed with Rogowski flex coil with large loop (options) allowing measurement on odd size conductors and can test up to 3000A AC current. 281A/C are professional clamp meters, which meet IP54 and 2m drop proof requirements. Due to the ease in operation, accurate readings, stable performance and reliable quality, these flex clamps are ideal tools for electricians.

## **Features:**

- 2m drop proof, ETL/Intertek certified 3rd edition CE
- Coil diameter: 0.75cm, bending length: 45.7cm
- · Large LCD display for clear reading
- True RMS, Data hold, backlight, auto power off
- Long press INRUSH key for 2s to measure inrush current